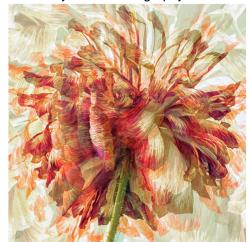

# Seddon Shield Area Photography Convention - Geoffrey C Wood Trophy

Curls

Pretty in Pink

Cladonia fimbriata

Millerton Waterfall

Warped

Brugmansia Pinwheel