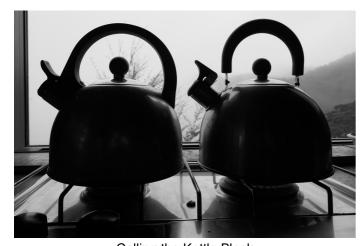

# Seddon Shield Area Photography Convention - Geoffrey C Wood Trophy

The Glue that Binds Us

Tee

Calling the Kettle Black

Austrolestes colensonis

Mists in the Moonlight Paparoa