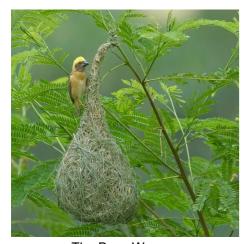

# Matthewson Trophy Competition

Blue Hydrangeas

Russian Beauty

The Baya Weaver

Arrival

Waiting Alone

**1st Place**Greymouth Photography Club

Daisy Drama