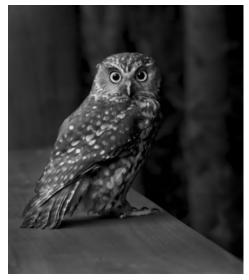

Trite Auricoma Jumping Spider
Jon Coe LPSNZ
Highly Commended
Nelson Camera Club

Manuka Chafer Beetle
Kirsty Wilson QPSA LPSNZ AAPS
Highly Commended
Greymouth Photography Club

Tree weta
Bernard Enoka
Highly Commended
Motueka Camera Club