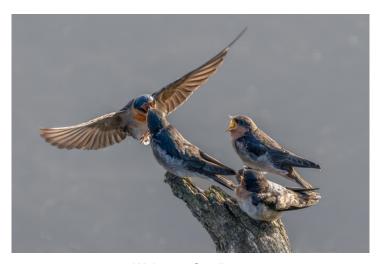

Epilobium vernicosum Carolyn Hope FPSNZ Highly Commended Nelson Camera Club

Welcome Swallows
Sue Henley LPSNZ
Highly Commended
Marlborough Camera Club

Diomedea antipodensis
Glenys Steegh PPSA LPSNZ AAPS
Highly Commended
Greymouth Photography Club