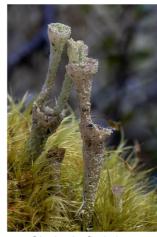

# Seddon Shield Area Photography Convention - Geoffrey C Wood Trophy

Curls

Pretty in Pink

Cladonia fimbriata

Millerton Waterfall

Warped

Brugmansia Pinwheel