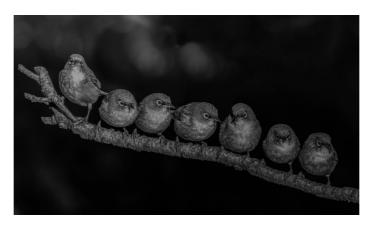

# Matthewson Trophy Competition

Blue Hydrangeas

Russian Beauty

The Baya Weaver

Arrival

Waiting Alone

**1st Place**Greymouth Photography Club

Daisy Drama