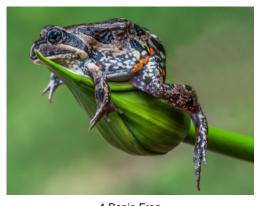

Cortinarius porphyroideus Irene Buchan LPSNZ Acceptance Nelson Camera Club

1 Banjo Frog Andy Rae FAPS ANPSNZ EFIAP/b APSNZ Acceptance Buller Camera Club

Kea in flight Carolyn Hope FPSNZ Acceptance Nelson Camera Club