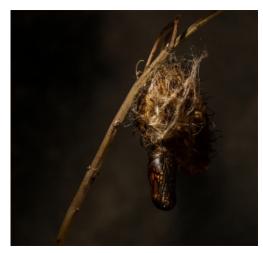

# Seddon Shield Area Photography Convention - Geoffrey C Wood Trophy

The Glue that Binds Us

Tee

Calling the Kettle Black

Austrolestes colensonis

Mists in the Moonlight Paparoa