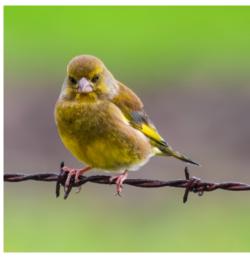

Laccaria sp Helen Rietveld Acceptance Marlborough Camera Club

New Fronds of Blechnum discolor Roger Thwaites APSNZ Acceptance Marlborough Camera Club

Greenfinch Iain Galloway LPSNZ Acceptance Marlborough Camera Club