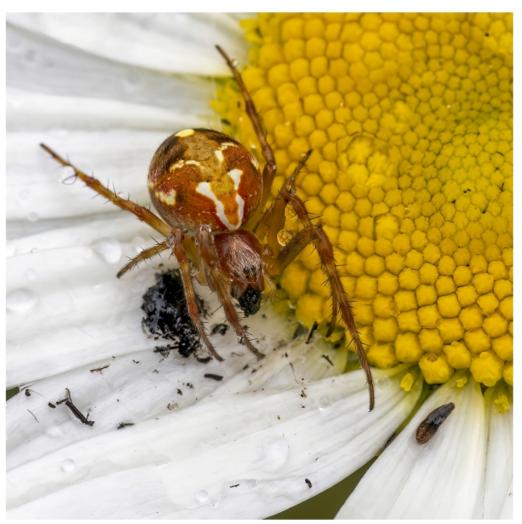

# Matthewson Trophy Competition

Blue Hydrangeas

Russian Beauty

The Baya Weaver

Arrival

Waiting Alone

**1st Place**Greymouth Photography Club

Daisy Drama