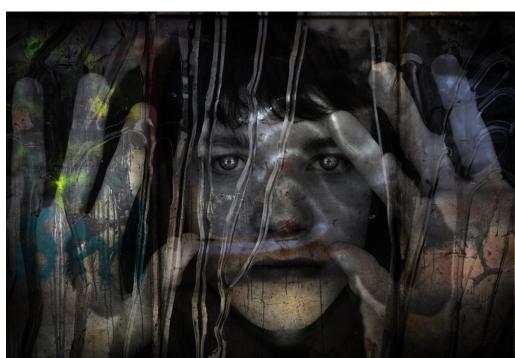

# Seddon Shield Area Photography Convention - Geoffrey C Wood Trophy

Curls

Pretty in Pink

Cladonia fimbriata

Millerton Waterfall

Warped

Brugmansia Pinwheel

# **1st Place** Irene Callaghan APSNZ

Nelson Camera Club