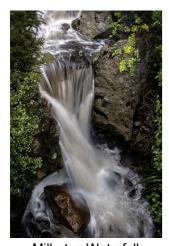

# Seddon Shield Area Photography Convention - Geoffrey C Wood Trophy

Curls

Pretty in Pink

Cladonia fimbriata

Millerton Waterfall

Warped

Brugmansia Pinwheel