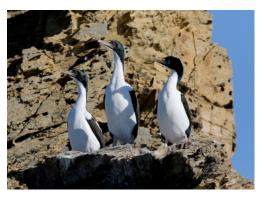

Gannet with washed nesting material Trish Brown APSNZ ANPSNZ AFIAP Acceptance Marlborough Camera Club

Three King shags
Trish Brown APSNZ ANPSNZ AFIAP
Acceptance
Marlborough Camera Club

Red Billed Gull Dianna Hambleton APSNZ Acceptance Nelson Camera Club