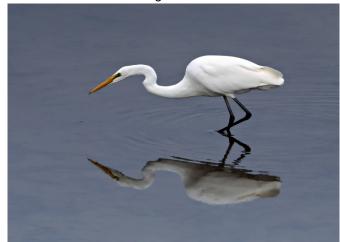

Cinnabar Moth. Tyria jacobaeae Carolyn Hope FPSNZ Highly Commended Nelson Camera Club

Juvenile Black Fronted Tern Iain Galloway LPSNZ Highly Commended Marlborough Camera Club

White Heron Ardea modesta
Ann Knipe
Highly Commended
Greymouth Photography Club