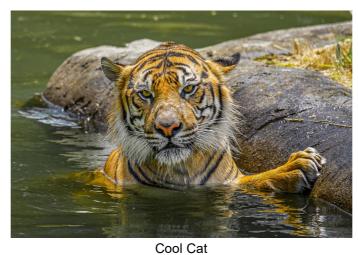

## **Seddon Shield Area Photography Convention - Geoffrey C Wood Trophy**

Cool Cat

**Shooting Under Pressure** 

Busking in Covent Garden

Entoloma hochstetteri

**2nd Place**Peter Robertson LPSNZ

**Buller Camera Club** 